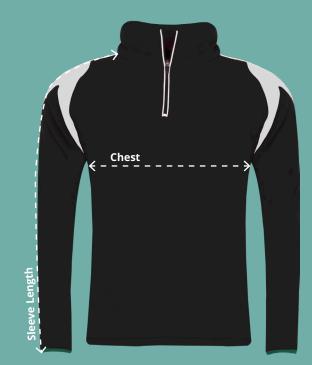

## Chest (At 2cm from under arm)

Measure across the chest at 2cm below the underarm with the garment laid flat.

**Sleeve Length (Including Cuff)** With the sleeve laid flat measure from the where the shoulder meets the collar, down to the cuff edge.